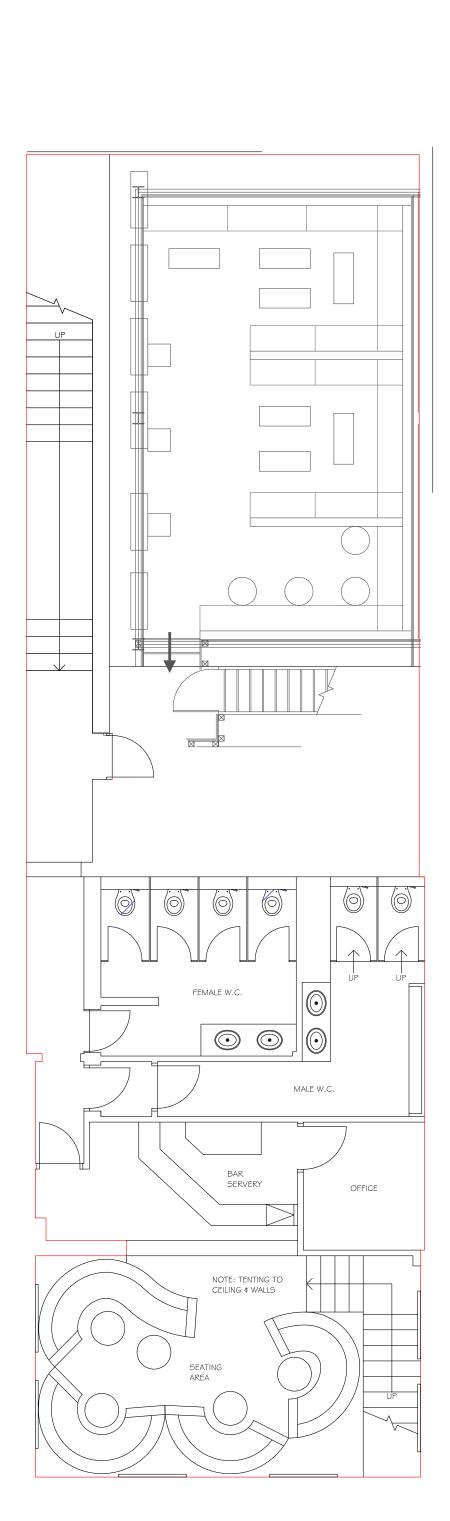

### Ground Floor

The changes to the physical layout of the premises sought by this application are as follows:

- Change of layout entrance which will see the creation of a glass style shop front
- Creation of an open kitchen \_
- Introduction of ping pong tables \_
- Reconfiguration of seating area
- Relocation of DJ booth

### First Floor

- Introduction of 1 ping pong table
- Reconfiguration of seating areas
- Reconfiguration of bar

Directors: Patrick M Whur • Andrew J Woods • Consultant: Colin

You will note from the above therefore that the main changes relate to the change and layout of the entrance on ground floor and the creation of an open kitchen.