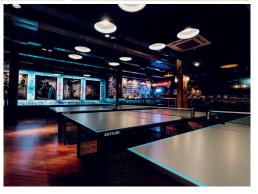

### Ground Floor

The changes to the physical layout of the premises sought by this application are as follows:

- Change of layout entrance which will see the creation of a glass style shop front
- Creation of an open kitchen \_
- Introduction of ping pong tables \_
- Reconfiguration of seating area
- Relocation of DJ booth

### First Floor

- Introduction of 1 ping pong table
- Reconfiguration of seating areas
- Reconfiguration of bar

Directors: Patrick M Whur • Andrew J Woods • Consultant: Colin

You will note from the above therefore that the main changes relate to the change and layout of the entrance on ground floor and the creation of an open kitchen.

#### Change of name to Smash

We would be grateful if you would note the following:

- The proposal is that the premises will not trade as a nightclub anymore, there will be no dancefloor and whilst there will be some televisions in the premises, the sound will always be turned down.
- The premises will trade during the day with food being a main offer to customers and with a new attractive glass front entrance. The premises will continue trading into the evening until the current closing time. There is no application to extend any hours.
- An open plan kitchen will be created which does not have any gas facilities and ventilation will be re-rooted internally through the existing ventilation facility.
- Table tennis tables will be provided but the premises will not be a sports bar as referred to in some of the representations but an experiential bar concept with free entry, food available and no traditional nightclub dance facilities.

#### Imagery and menus

Please see attached impressions of the proposed premises together with the pizza menu and bar menu.