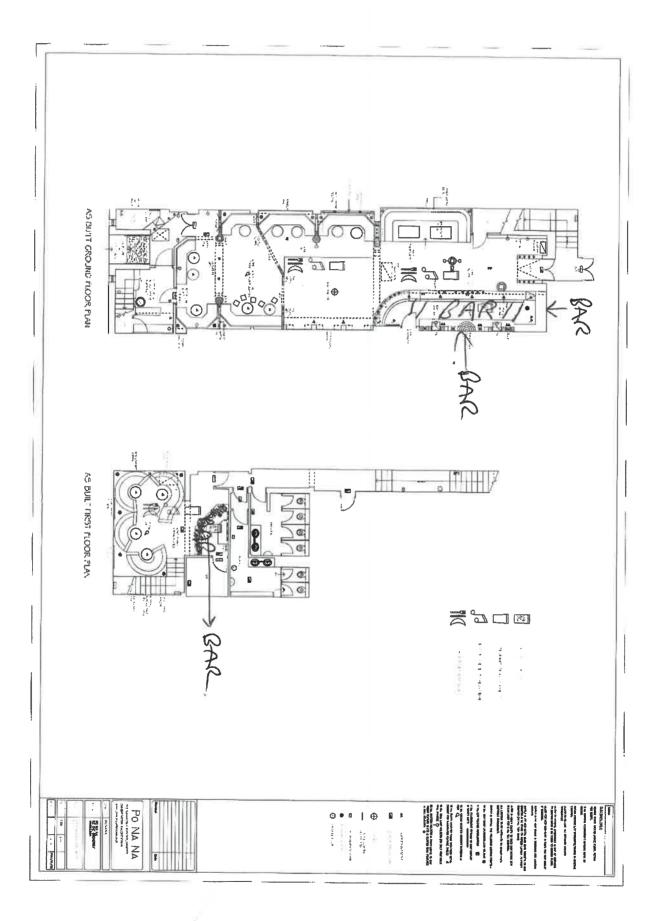

### Ground Floor

The changes to the physical layout of the premises sought by this application are as follows:

- Change of layout entrance which will see the creation of a glass style shop front
- Creation of an open kitchen \_
- Introduction of ping pong tables \_
- Reconfiguration of seating area
- Relocation of DJ booth

### First Floor

- Introduction of 1 ping pong table
- Reconfiguration of seating areas
- Reconfiguration of bar

Directors: Patrick M Whur • Andrew J Woods • Consultant: Colin

You will note from the above therefore that the main changes relate to the change and layout of the entrance on ground floor and the creation of an open kitchen.