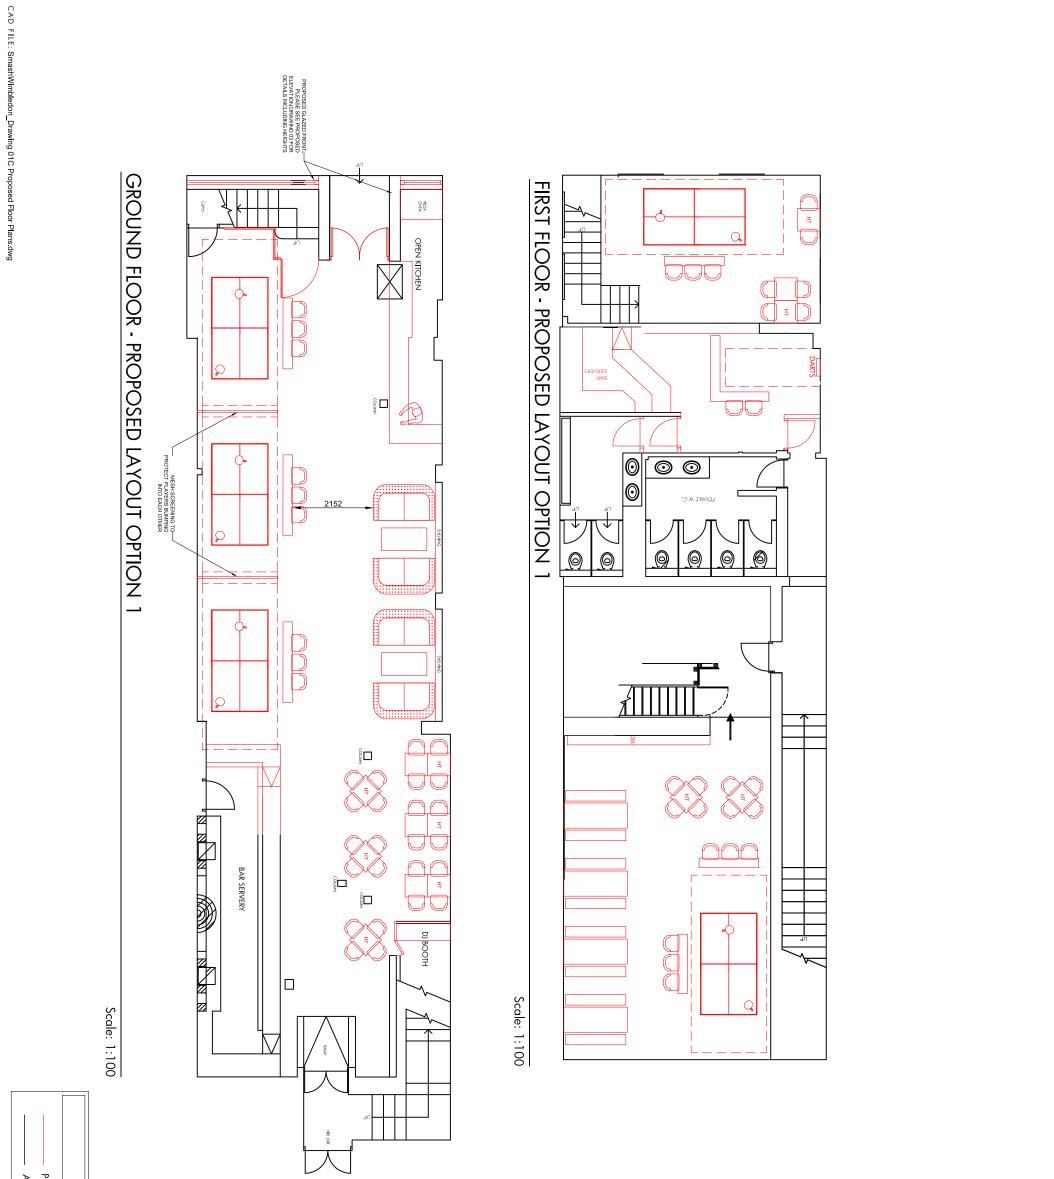

### Layout Variation Plan 01D

### Ground Floor

The changes to the physical layout of the premises sought by this application are as follows:

- Change of layout entrance which will see the creation of a glass style shop front
- Creation of an open kitchen \_
- Introduction of ping pong tables \_
- Reconfiguration of seating area
- Relocation of DJ booth

### First Floor

- Introduction of 1 ping pong table
- Reconfiguration of seating areas
- Reconfiguration of bar

Directors: Patrick M Whur • Andrew J Woods • Consultant: Colin

You will note from the above therefore that the main changes relate to the change and layout of the entrance on ground floor and the creation of an open kitchen.