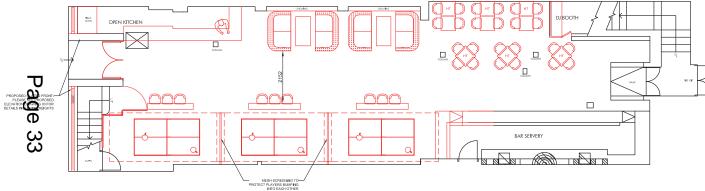

### Ground Floor

The changes to the physical layout of the premises sought by this application are as follows:

- Change of layout entrance which will see the creation of a glass style shop front
- Creation of an open kitchen \_
- Introduction of ping pong tables \_
- Reconfiguration of seating area
- Relocation of DJ booth