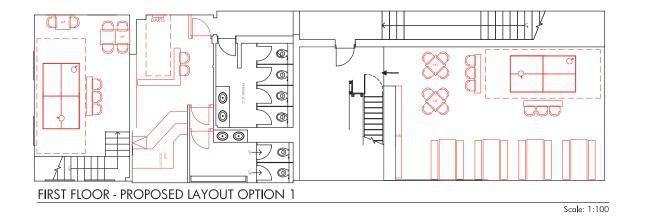

### Layout Variation Plan 01D

### Ground Floor

The changes to the physical layout of the premises sought by this application are as follows:

- Change of layout entrance which will see the creation of a glass style shop front
- Creation of an open kitchen \_
- Introduction of ping pong tables \_
- Reconfiguration of seating area
- Relocation of DJ booth

### First Floor

- Introduction of 1 ping pong table
- Reconfiguration of seating areas
- Reconfiguration of bar

Directors: Patrick M Whur • Andrew J Woods • Consultant: Colin

You will note from the above therefore that the main changes relate to the change and layout of the entrance on ground floor and the creation of an open kitchen.