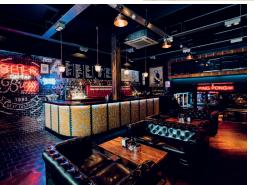

#### Change of name to Smash

We would be grateful if you would note the following:

- The proposal is that the premises will not trade as a nightclub anymore, there will be no dancefloor and whilst there will be some televisions in the premises, the sound will always be turned down.
- The premises will trade during the day with food being a main offer to customers and with a new attractive glass front entrance. The premises will continue trading into the evening until the current closing time. There is no application to extend any hours.
- An open plan kitchen will be created which does not have any gas facilities and ventilation will be re-rooted internally through the existing ventilation facility.
- Table tennis tables will be provided but the premises will not be a sports bar as referred to in some of the representations but an experiential bar concept with free entry, food available and no traditional nightclub dance facilities.

#### Imagery and menus

Please see attached impressions of the proposed premises together with the pizza menu and bar menu.