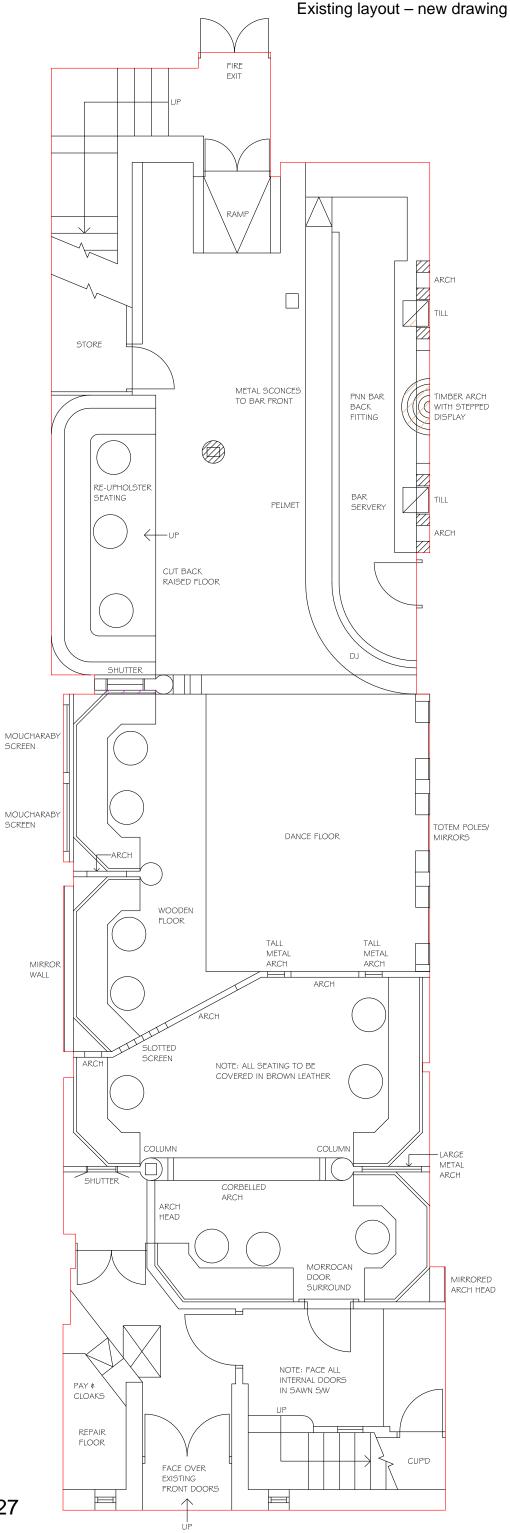

### Ground Floor

The changes to the physical layout of the premises sought by this application are as follows:

- Change of layout entrance which will see the creation of a glass style shop front
- Creation of an open kitchen \_
- Introduction of ping pong tables \_
- Reconfiguration of seating area
- Relocation of DJ booth

### First Floor

- Introduction of 1 ping pong table
- Reconfiguration of seating areas
- Reconfiguration of bar

Directors: Patrick M Whur • Andrew J Woods • Consultant: Colin

You will note from the above therefore that the main changes relate to the change and layout of the entrance on ground floor and the creation of an open kitchen.