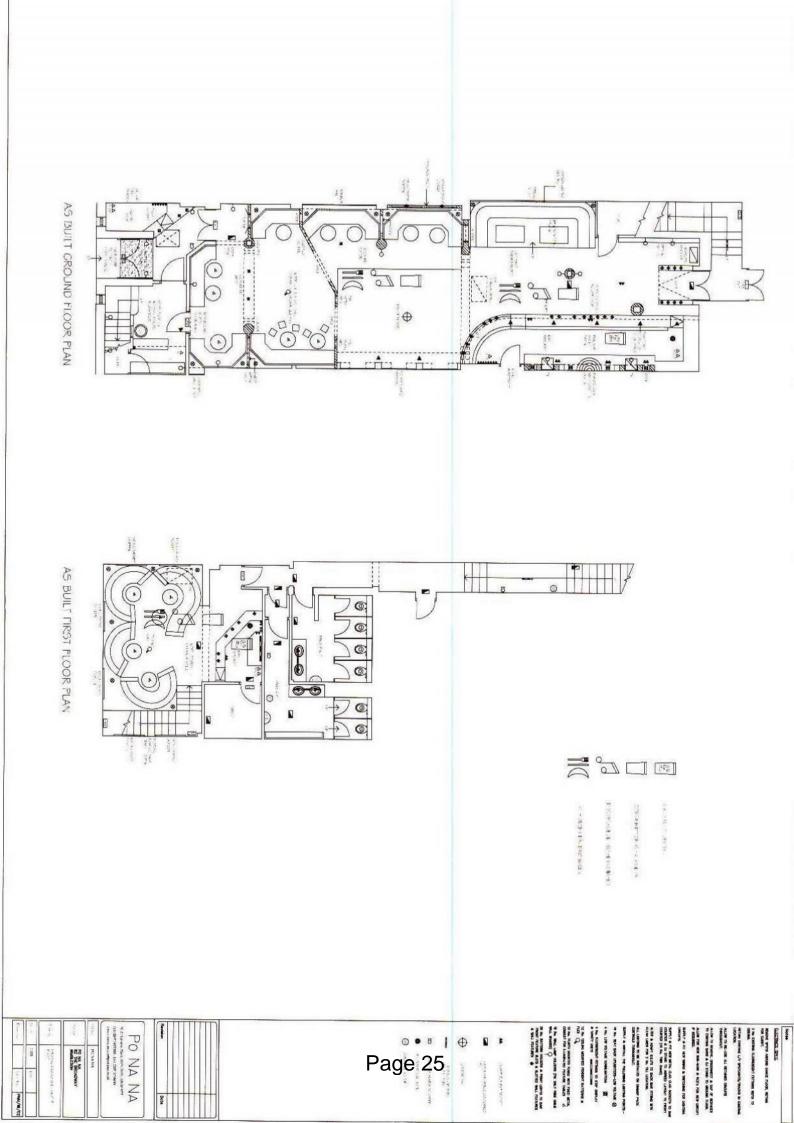

### Ground Floor

The changes to the physical layout of the premises sought by this application are as follows:

- Change of layout entrance which will see the creation of a glass style shop front
- Creation of an open kitchen \_
- Introduction of ping pong tables \_
- Reconfiguration of seating area
- Relocation of DJ booth

### First Floor

- Introduction of 1 ping pong table
- Reconfiguration of seating areas
- Reconfiguration of bar

Directors: Patrick M Whur • Andrew J Woods • Consultant: Colin

You will note from the above therefore that the main changes relate to the change and layout of the entrance on ground floor and the creation of an open kitchen.