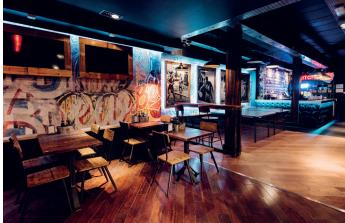

### Ground Floor

The changes to the physical layout of the premises sought by this application are as follows:

- Change of layout entrance which will see the creation of a glass style shop front
- Creation of an open kitchen \_
- Introduction of ping pong tables \_
- Reconfiguration of seating area
- Relocation of DJ booth

### First Floor

- Introduction of 1 ping pong table
- Reconfiguration of seating areas
- Reconfiguration of bar

Directors: Patrick M Whur • Andrew J Woods • Consultant: Colin

You will note from the above therefore that the main changes relate to the change and layout of the entrance on ground floor and the creation of an open kitchen.

#### Change of name to Smash

We would be grateful if you would note the following:

- The proposal is that the premises will not trade as a nightclub anymore, there will be no dancefloor and whilst there will be some televisions in the premises, the sound will always be turned down.
- The premises will trade during the day with food being a main offer to customers and with a new attractive glass front entrance. The premises will continue trading into the evening until the current closing time. There is no application to extend any hours.
- An open plan kitchen will be created which does not have any gas facilities and ventilation will be re-rooted internally through the existing ventilation facility.
- Table tennis tables will be provided but the premises will not be a sports bar as referred to in some of the representations but an experiential bar concept with free entry, food available and no traditional nightclub dance facilities.