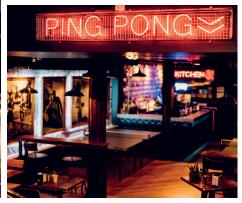

### Ground Floor

The changes to the physical layout of the premises sought by this application are as follows:

- Change of layout entrance which will see the creation of a glass style shop front
- Creation of an open kitchen \_
- Introduction of ping pong tables \_
- Reconfiguration of seating area
- Relocation of DJ booth

### First Floor

- Introduction of 1 ping pong table
- Reconfiguration of seating areas
- Reconfiguration of bar

Directors: Patrick M Whur • Andrew J Woods • Consultant: Colin

You will note from the above therefore that the main changes relate to the change and layout of the entrance on ground floor and the creation of an open kitchen.

#### Change of name to Smash

We would be grateful if you would note the following:

- The proposal is that the premises will not trade as a nightclub anymore, there will be no dancefloor and whilst there will be some televisions in the premises, the sound will always be turned down.
- The premises will trade during the day with food being a main offer to customers and with a new attractive glass front entrance. The premises will continue trading into the evening until the current closing time. There is no application to extend any hours.
- An open plan kitchen will be created which does not have any gas facilities and ventilation will be re-rooted internally through the existing ventilation facility.
- Table tennis tables will be provided but the premises will not be a sports bar as referred to in some of the representations but an experiential bar concept with free entry, food available and no traditional nightclub dance facilities.