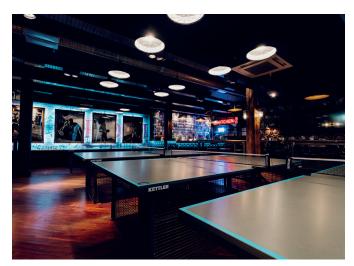

#### Change of name to Smash

We would be grateful if you would note the following:

- The proposal is that the premises will not trade as a nightclub anymore, there will be no dancefloor and whilst there will be some televisions in the premises, the sound will always be turned down.
- The premises will trade during the day with food being a main offer to customers and with a new attractive glass front entrance. The premises will continue trading into the evening until the current closing time. There is no application to extend any hours.
- An open plan kitchen will be created which does not have any gas facilities and ventilation will be re-rooted internally through the existing ventilation facility.
- Table tennis tables will be provided but the premises will not be a sports bar as referred to in some of the representations but an experiential bar concept with free entry, food available and no traditional nightclub dance facilities.